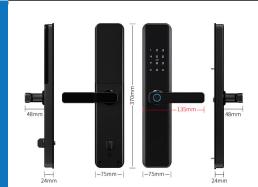

### **MLNX6 DATA**

- Battery Lifetime 12 months (10 uses per day)
  - Durability Test 100,000 cycles
- Unlocking Method Pin code, Bluetooth, RFID credentials, Fingerprint, WiFi (requires Gateway)
- Colour Black, Silver
- Support system: Android 4.3 / IOS 7.0 and above
- Platforms TTLock, TTRenting, TTHotel
- Length of password 4-8 Digits
- Environment —25°C+60°C
- Humidity 20%-90%RH
- · Emergency Opening Mechanical Key
- Passage mode Yes
- Bluetooth Capacity unlimited
- Code Capacity 250 Codes (some exceptions may apply)
- Card Capacity 1000 Cards (some exceptions may apply)
- Fingerprint Capacity 100 Fingerprint's
- Battery & Lifetime 8 x AA Batteries
- Stand-by power consumption -≤30mA
- Lock Type Mortice (McGrath Locks 60/68)
- Unlock time 1.5s
- State current less than 65uA
- Motor working current less than 200mA
- IP Class (IP65 External Lock Housing)
- Communication mode Bluetooth 5.0 BLE and above
- Card working frequency 13.56MHZ
- Motor working current less than 200mA
- Battery voltage 6V
- Low battery warning voltage lower than 4.6V
- Type Wooden Door, Aluminium Door, Hollow Core door
- Door Thickness Standard 38mm-110mm
- TTLock Remote Compatibility Yes from firmware version ( 6.4.09.211216 ) Onwards