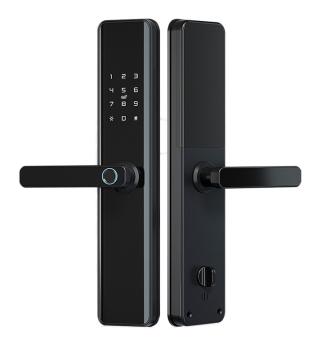

# MLNX6 Digital Smart Lock

# MLNX6

The NX6 is a 5 in 1 digital door lock represents a classic, easy entry option for your home. A sleek door lock with a Bluetooth App, pin code, RFID card, fingerprint and override key to provide quick and convenient access. Send digital keys to friends and welcome guests or timed access if you have maintenance needing to be done at your property. The TTLock App provides an audit trail so you can see who has had access to your lock and when. Add a gateway and the NX6 can be unlocked anywhere in the world using the TTLock App.

# MLNX6

6 ways to unlock

Bluetooth

WiFi via Gateway

Pin Code

Card

Mechanical Key

Fingerprint